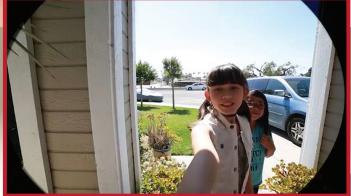

- Supports Micro SD Card
- 180 Degree View
- Day/Night View with IR
- •True WDR 120dB

New 1080P Wi-Fi Video Doorbell is slim and easy to use with your choise of four colors, doubling as a camera and doorbell - users can simply see, hear, and speak to vistors at their front door using the mobile app. Simple made easy!