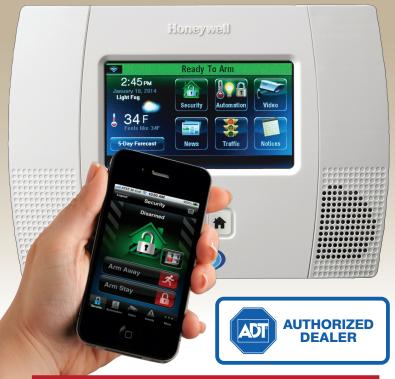

## 24/7 Monitored Home Package Includes:

- 1 Touch Screen Control Panel
- 5 Wireless Door/Window Contacts
- 1 Wireless Pet Immune Motion Sensor
- 1 Wireless Remote Control
- 1 Wireless GSM/CDMA Communicator
- 1 ADT YARD SIGN & Decals
- \*With \$99.00 Customer Installation Charge and purchase of alarm monitoring services. Termination fees apply. See Important Terms and Conditions to this offer below.